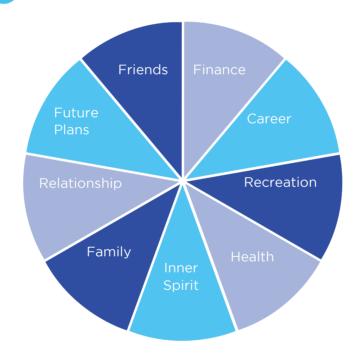

### 1. Wheel of Life

### Score each section out of 10

- 10 Very happy with that part of your world
- 1 Very dissatisfied with that part of your world

#### FINANCE

| My current score                                                   |  |  |  |  |  |
|--------------------------------------------------------------------|--|--|--|--|--|
| My desired score                                                   |  |  |  |  |  |
| How much do I want to raise the number by?                         |  |  |  |  |  |
| Write out the sentence that describes my finances currently        |  |  |  |  |  |
|                                                                    |  |  |  |  |  |
|                                                                    |  |  |  |  |  |
| Write out the sentence that describes my ideal financial situation |  |  |  |  |  |
|                                                                    |  |  |  |  |  |
|                                                                    |  |  |  |  |  |
| CAREER                                                             |  |  |  |  |  |
| My current score                                                   |  |  |  |  |  |
| My desired score                                                   |  |  |  |  |  |
| How much do I want to raise the number by?                         |  |  |  |  |  |
| Write out the sentence that describes my career, currently         |  |  |  |  |  |
|                                                                    |  |  |  |  |  |
|                                                                    |  |  |  |  |  |
| Write out the sentence that describes my ideal career              |  |  |  |  |  |

#### RECREATION HOBBIES

| My current score                                                                 |  |  |  |  |  |
|----------------------------------------------------------------------------------|--|--|--|--|--|
| My desired score                                                                 |  |  |  |  |  |
| How much do I want to raise the number by?                                       |  |  |  |  |  |
| Write out the sentence that describes my hobbies and recreational life currently |  |  |  |  |  |
|                                                                                  |  |  |  |  |  |
| Write out the sentence that describes my ideal recreational and hobby time       |  |  |  |  |  |
|                                                                                  |  |  |  |  |  |
| HEALTH (fitness, exercise, diet & nutritional, rest etc)                         |  |  |  |  |  |
| My current score                                                                 |  |  |  |  |  |
| My desired score                                                                 |  |  |  |  |  |
| How much do I want to raise the number by?                                       |  |  |  |  |  |
| Write out the sentence that describes my level of health currently               |  |  |  |  |  |
|                                                                                  |  |  |  |  |  |

#### **FAMILY**

| My current score                                                        |  |  |  |  |  |
|-------------------------------------------------------------------------|--|--|--|--|--|
| My desired score                                                        |  |  |  |  |  |
| How much do I want to raise the number by?                              |  |  |  |  |  |
| Write out the sentence that describes my family relationships currently |  |  |  |  |  |
|                                                                         |  |  |  |  |  |
|                                                                         |  |  |  |  |  |
| Write out the sentence that describes my ideal family relationships     |  |  |  |  |  |
|                                                                         |  |  |  |  |  |
|                                                                         |  |  |  |  |  |
| RELATIONSHIP (marriage/defacto)                                         |  |  |  |  |  |
| My current score                                                        |  |  |  |  |  |
| My desired score                                                        |  |  |  |  |  |
| How much do I want to raise the number by?                              |  |  |  |  |  |
| Write out the sentence that describes my relationship currently         |  |  |  |  |  |
|                                                                         |  |  |  |  |  |
|                                                                         |  |  |  |  |  |
| Write out the sentence that describes my ideal relationship             |  |  |  |  |  |

#### FUTURE PLANS

| My current score                                                              |  |  |  |  |  |
|-------------------------------------------------------------------------------|--|--|--|--|--|
| My desired score                                                              |  |  |  |  |  |
| How much do I want to raise the number by?                                    |  |  |  |  |  |
| Write out the sentence that describes my future plans currently               |  |  |  |  |  |
|                                                                               |  |  |  |  |  |
| Write out the sentence that describes my ideal future plans                   |  |  |  |  |  |
|                                                                               |  |  |  |  |  |
|                                                                               |  |  |  |  |  |
| FRIENDS                                                                       |  |  |  |  |  |
| My current score                                                              |  |  |  |  |  |
| My desired score                                                              |  |  |  |  |  |
| How much do I want to raise the number by?                                    |  |  |  |  |  |
| Write out the sentence that describes my relationships with friends currently |  |  |  |  |  |
|                                                                               |  |  |  |  |  |